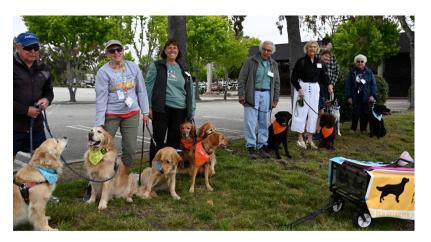

Finally, thank you to everyone that donated and walked for MBDTC Morris Animal Foundation fundraiser last month. We raised a total of \$1,300.00 this year.

Hug your dogs and cherish every minute we are privileged to train them!