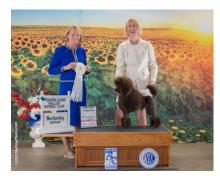

**May Flowers for Leo the Lion and Milli Martini!** Turlock, CA. (April 28-30) Black Pearl Leo the Lion won Best of Breed (X3) and 4th Place NOHS Non-Sporting Group awards at the Happy Days Cluster Dog Show.

In April, Leo the Lion made the Top 10 list of miniature poodles on AKC's National Owner Handler Series. Leo's next show is Woofstock! With a little more hard work and good luck over the summer months, we're hoping Leo rises higher on the list by this year's AKC deadline of September 21.